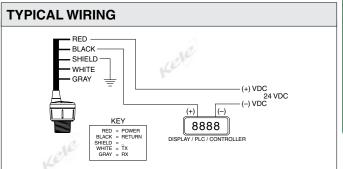

### **SPECIFICATIONS**

Supply Voltage 24 VDC, 25 mA Accuracy ±0.125" (3 mm)

Signal Output 4-20 mA @  $400\Omega$  (loop powered)

Measurement Range 2" to 49.2" (50.8 to 1.25m)

Memory Non-volatile Deadband 2" (5.1 cm)