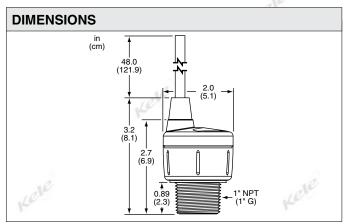

Automatic

Process Connection 1" NPT Cable Length 48" (1.2 m)

Operating Temperature -31° to 140°F (-35° to 60°C)

Enclosure Rating Polycarbonate, NEMA 6P

Dimensions 3.2"H x 2.0"W x 2.0"D

(8.1 x 5.1 x 5.1 cm) 3.0 lbs (1.4 Kg)